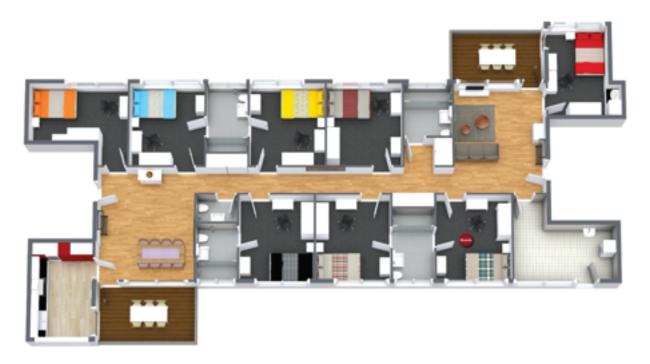

| BERN | WINTERTHUR | LUCERNE | ZUG

# Search profile

### Locations

- Ten biggest cities in Switzerland
- Agglomeration of Zurich,
  Geneva, Basel, Lausanne, Berne,
  Lucerne, Winterthur, Zug

### Size

- 3 to 50 bedrooms
- 75sqm to 3000sqm

### **Zoning**

- Residential zone
- Office conversion possible

### Site

- New building project
- Conversion
- Existing buildings

### Lease structure

- Indefinite leases with an expected duration of more than 5 years
- Definite lease with a duration of 5 to 10 years

### **Operations**

- We lease and operate all our properties
- Operation only possible

# **Benefits**

### Landlord

- One master lease
- Predictable cash flow
- Property management

### **Tenant**

- Fully furnished
- **Ompetitive** rents
- Digital administration
- **Ommunity**



## Contact us